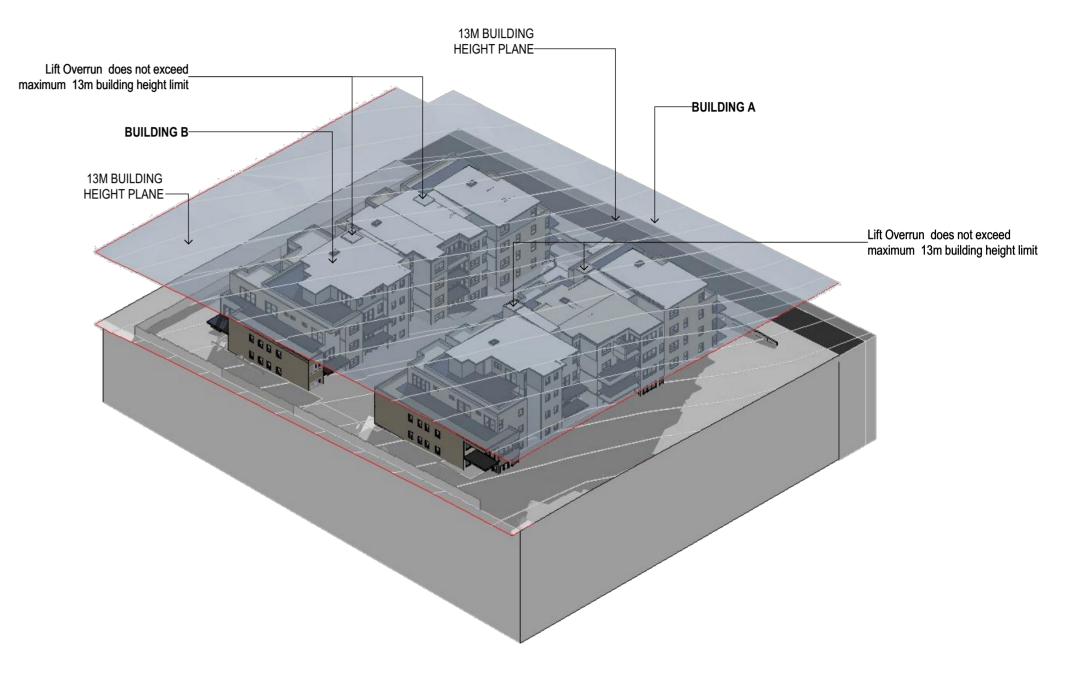

Rear Axonometric - 13m Maximum Height Plane

|                                                                                                                            |        | PROJECT                                                                     | Drawing Name                             | Issue N | No. Amendments                                | 1     | By Date      | Comments                   | Date of Issue      | 17-Jul-17 |
|----------------------------------------------------------------------------------------------------------------------------|--------|-----------------------------------------------------------------------------|------------------------------------------|---------|-----------------------------------------------|-------|--------------|----------------------------|--------------------|-----------|
| SHOBHA DESIGNS ARCHITECTS & URBAN DESIGNERS                                                                                |        | PROPOSED DEVELOPMENT AT LOT 6, DP1082328 ANSON STREET, ST. GEORGE BASIN NSW | Axonometric Building A & B - 13m Maximum | A<br>B  | DA ISSUE TO COUNCIL DA ADDITIONAL INFORMATION | 1     | 1            | FOR DA ONLY<br>FOR DA ONLY | Drawing Scale @ A2 |           |
|                                                                                                                            |        | CLIENT                                                                      | Height Plane                             | C<br>D  | DA ISSUE TO COUNCIL ISSUE FOR CONCILIATION    |       |              | FOR DA ONLY<br>FOR DA ONLY |                    |           |
| Suite 21, 1 - 7 Jordan St, Gladesville NSW 2111 PHONE : 02 98790020 MOBILE : 0418112677 EMAIL: nilesh@shobhadesigns.com.au | shobha | CLIENT                                                                      | Drawn By: M.MANSAWALA , J.DANG, T.TAASE  | E       | CONFERENCE REVIEW REVISED DA ISSUE TO         | TT,MM | 1, 14-Jul-17 | FOR DA ONLY                | Layout ID          | Revision  |
|                                                                                                                            |        | David De Battista                                                           | Checked By: NILESH MUNOT                 |         | COUNCIL & LEC                                 | JD    |              |                            | DA 18              | E         |