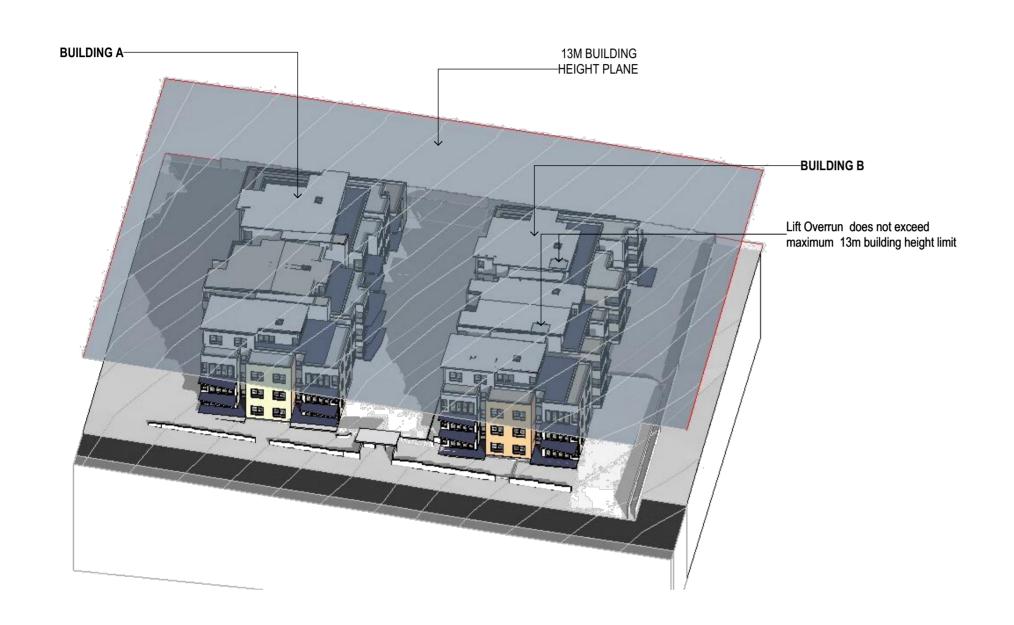

Rear Axonometric - 13m Maximum Height Plane

|                                                                                                                            |        | PROJECT                                                                     | Drawing Name                             | Issue N | No. Amendments                                | 1     | By Date      | Comments                   | Date of Issue      | 17-Jul-17 |
|----------------------------------------------------------------------------------------------------------------------------|--------|-----------------------------------------------------------------------------|------------------------------------------|---------|-----------------------------------------------|-------|--------------|----------------------------|--------------------|-----------|
| SHOBHA DESIGNS ARCHITECTS & URBAN DESIGNERS                                                                                |        | PROPOSED DEVELOPMENT AT LOT 6, DP1082328 ANSON STREET, ST. GEORGE BASIN NSW | Axonometric Building A & B - 13m Maximum | A<br>B  | DA ISSUE TO COUNCIL DA ADDITIONAL INFORMATION | 1     | 1            | FOR DA ONLY<br>FOR DA ONLY | Drawing Scale @ A2 |           |
|                                                                                                                            |        | CLIENT                                                                      | Height Plane                             | C<br>D  | DA ISSUE TO COUNCIL ISSUE FOR CONCILIATION    |       |              | FOR DA ONLY<br>FOR DA ONLY |                    |           |
| Suite 21, 1 - 7 Jordan St, Gladesville NSW 2111 PHONE : 02 98790020 MOBILE : 0418112677 EMAIL: nilesh@shobhadesigns.com.au | shobha | CLIENT                                                                      | Drawn By: M.MANSAWALA , J.DANG, T.TAASE  | E       | CONFERENCE REVIEW REVISED DA ISSUE TO         | TT,MM | 1, 14-Jul-17 | FOR DA ONLY                | Layout ID          | Revision  |
|                                                                                                                            |        | David De Battista                                                           | Checked By: NILESH MUNOT                 |         | COUNCIL & LEC                                 | JD    |              |                            | DA 18              | E         |