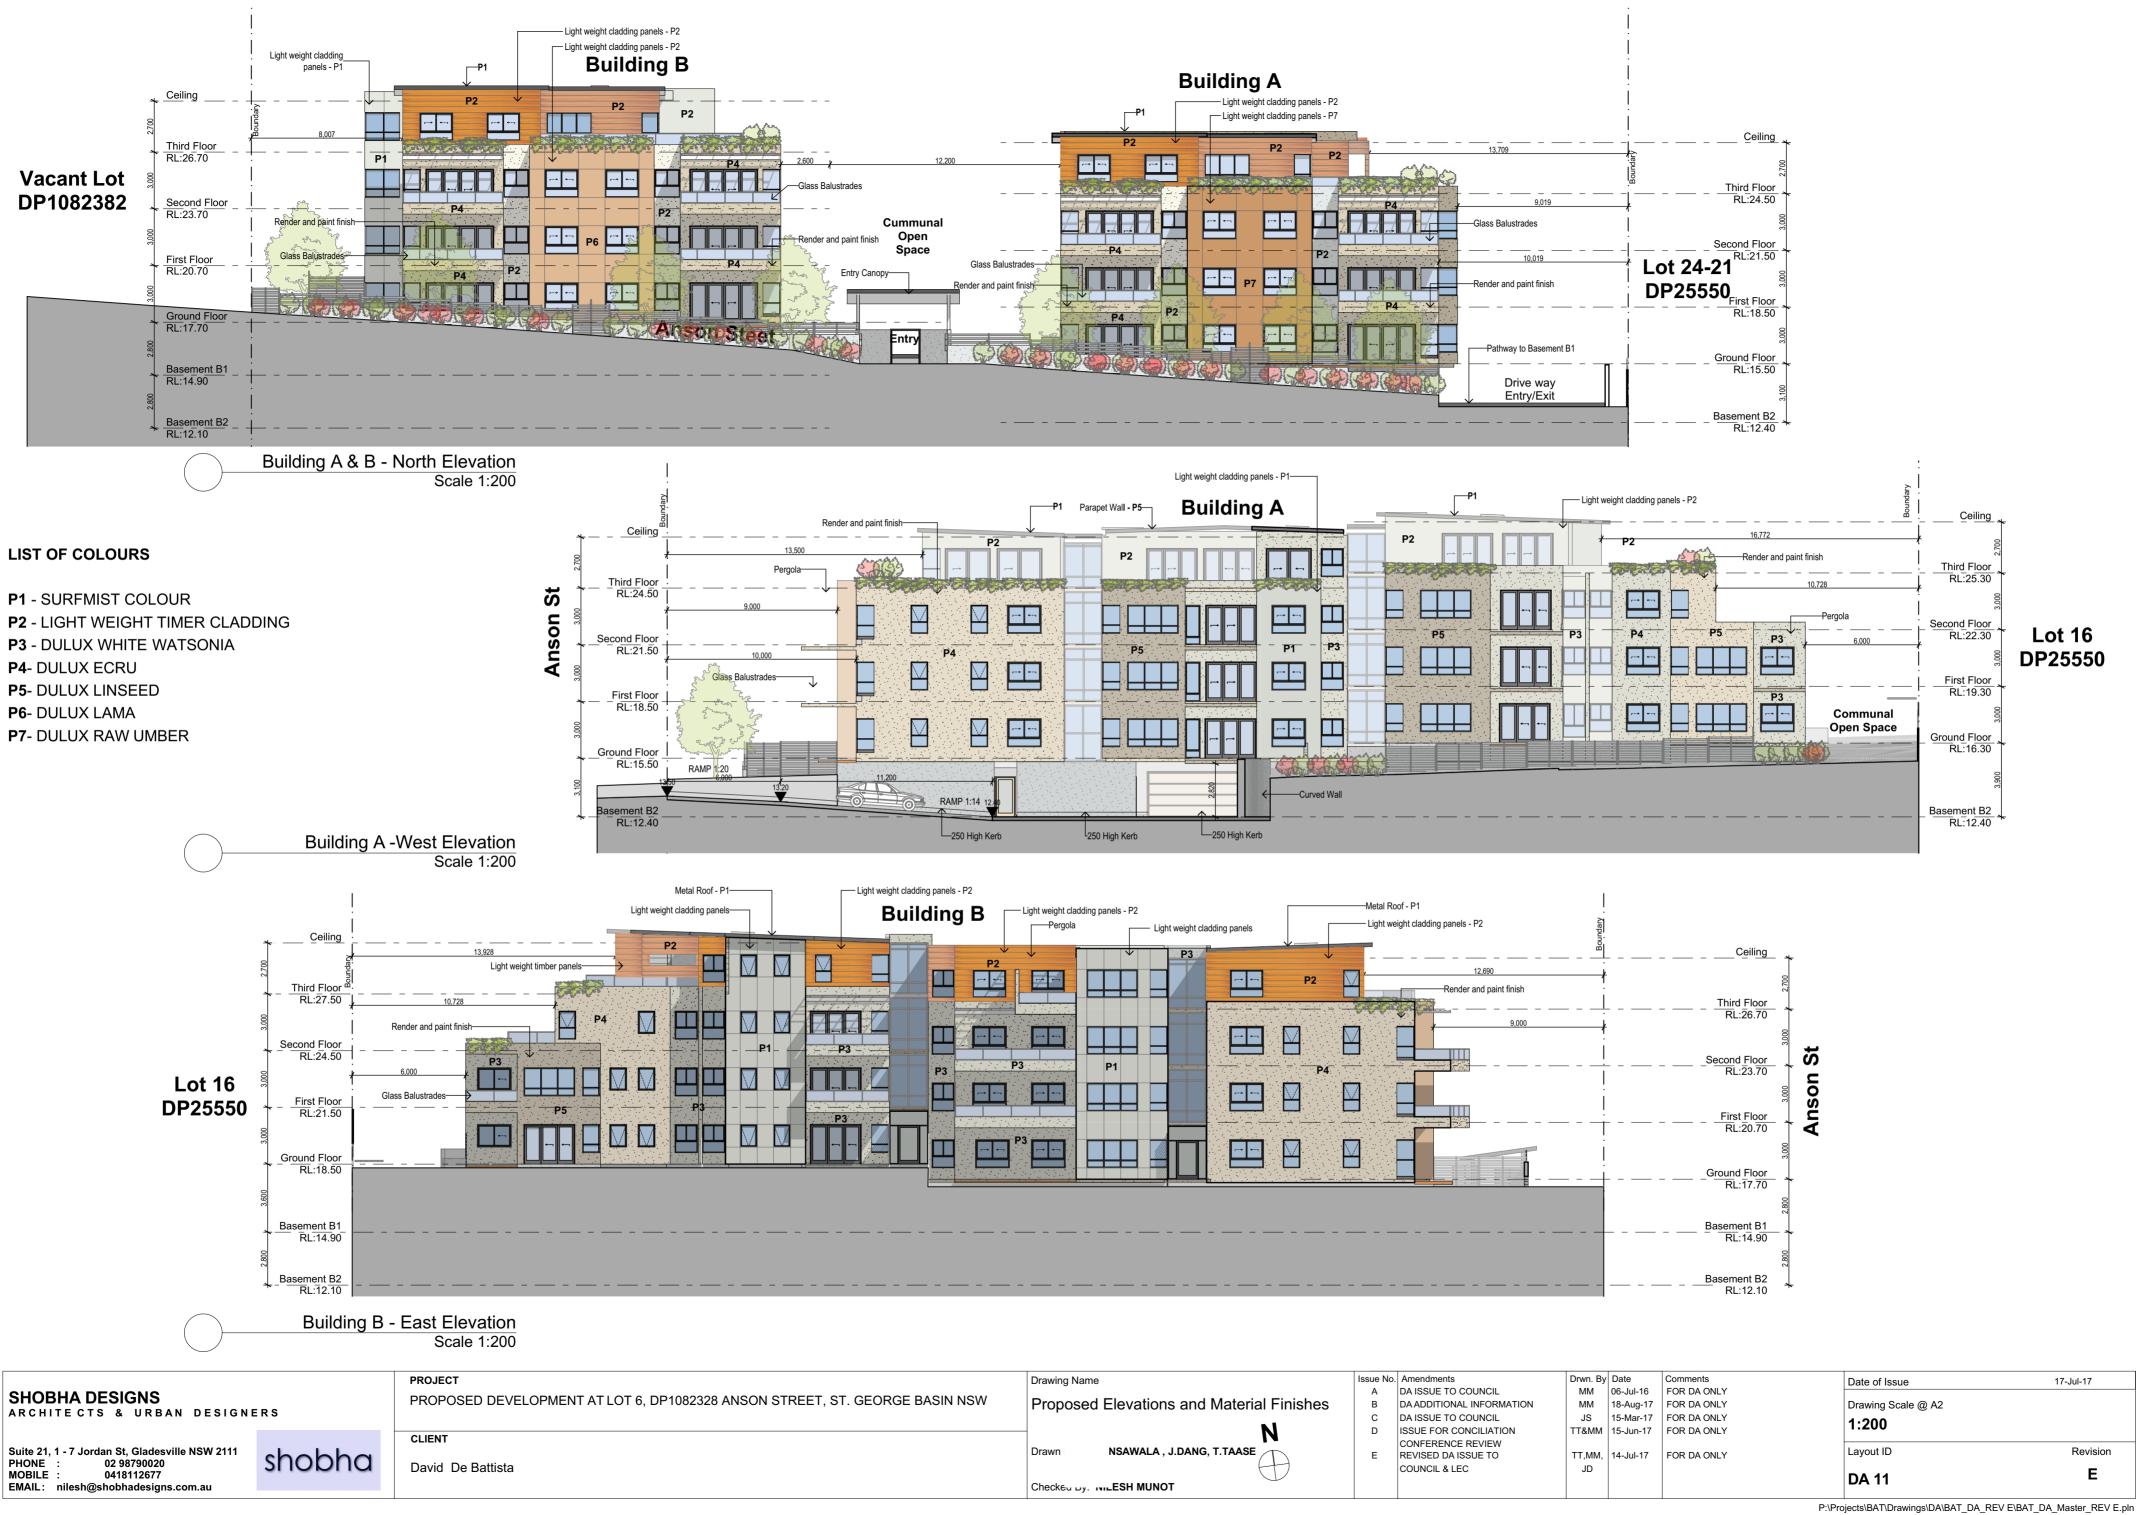

| минот                                                       |           |                                          |          |           |             | DA 11              | -         |
|-------------------------------------------------------------|-----------|------------------------------------------|----------|-----------|-------------|--------------------|-----------|
| H                                                           |           | COUNCIL & LEC                            | JD       |           |             | DA 44              | F         |
| ations and Material Finishes<br>N<br>VALA , J.DANG, T.TAASE | 1         | CONFERENCE REVIEW<br>REVISED DA ISSUE TO | TT,MM,   | 14-Jul-17 | FOR DA ONLY | Layout ID          | Revision  |
|                                                             |           | ISSUE FOR CONCILIATION                   | TT&MM    | 15-Jun-17 | FOR DA ONLY | 1.200              |           |
|                                                             | С         | DA ISSUE TO COUNCIL                      | JS       | 15-Mar-17 | FOR DA ONLY | 1:200              |           |
|                                                             | В         | DA ADDITIONAL INFORMATION                | MM       | 18-Aug-17 | FOR DA ONLY | Drawing Scale @ A2 |           |
|                                                             | A         | DA ISSUE TO COUNCIL                      | MM       | 06-Jul-16 | FOR DA ONLY |                    |           |
|                                                             | Issue No. | Amendments                               | Drwn. By | Date      | Comments    | Date of Issue      | 17-Jul-17 |